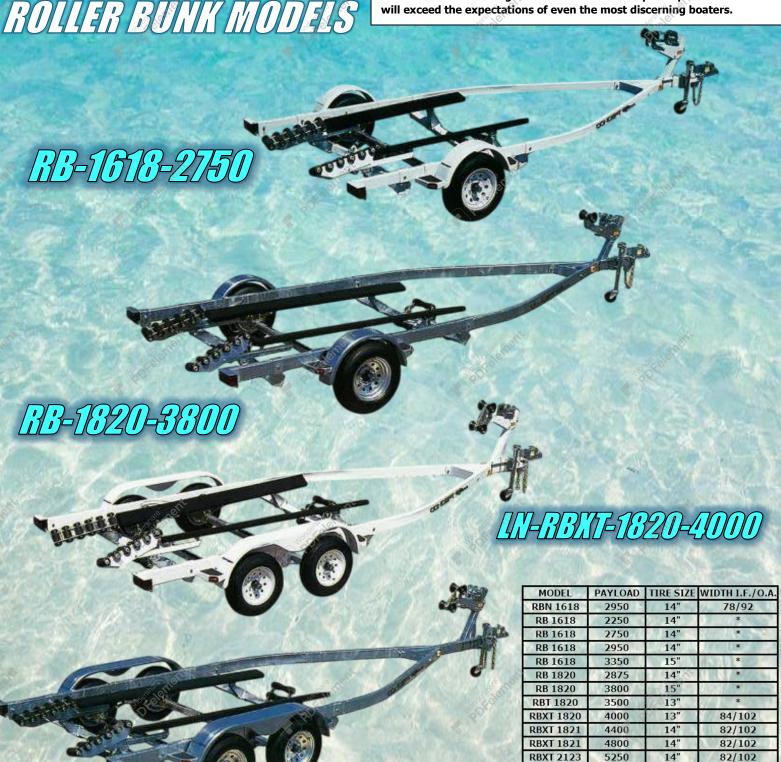

# FORBINK MODELS

**Experience Unmatched Performance with Concept RB Roller Bunk Models.** 

Our innovative design seamlessly combines rear rollers for effortless launching and retrieval with plush carpeted bunks that gently cradle your boat's hull. This winning combination delivers superior performance that will exceed the expectations of even the most discerning boaters.

#### CONCEPT PLUS ROLLER/BUNK MODELS

| MODEL            | PAYLOAD   | TIRE SIZE          | WIDTH I.F.     | LENGTH   | WEIGHT             |
|------------------|-----------|--------------------|----------------|----------|--------------------|
| RBN 1618         | 2950      | ST215/75D14C       | 78/92          | 19.6'    | 770                |
| RB 1618          | 2250      | ST205/75D14C       | *              | 19.6'    | 748                |
| RB 1618          | 2750      | ST205/75D14C       | *              | 19.6'    | 754                |
| RB 1618          | 2950      | ST215/75D14C       | *              | 19.6'    | 790                |
| RB 1618          | 3350      | ST225/75D15D       | *              | 19.6'    | 832                |
| RB 1820          | 2875      | ST215/75D14C       | *              | 22.0'    | 765                |
| RB 1820          | 3800      | ST225/75D15D       | *              | 22.3'    | 915                |
| RBT 1820         | 3500      | ST175/80D13C       | *              | 22.3'    | 1112               |
| <b>RBXT 1820</b> | 4000      | ST175/80D13C       | 84/102         | 22.3'    | 1220               |
| <b>RBXT 1821</b> | 4400      | ST205/75D14C       | 82/102         | 23.6'    | 1226               |
| <b>RBXT 1821</b> | 4800      | ST205/75D14C       | 82/102         | 23.6'    | 1246               |
| <b>RBXT 2123</b> | 5250      | ST205/75D14C       | 82/102         | 25.0'    | 1480               |
| <b>RBXT 2123</b> | 5800      | ST215/75D14C       | 82/102         | 25.0'    | 1510               |
| The Carlotte     | AVAILABLE | WIDTHS: "W" FOR 80 | /96 OR "X" FOR | R 84/102 | THE REAL PROPERTY. |