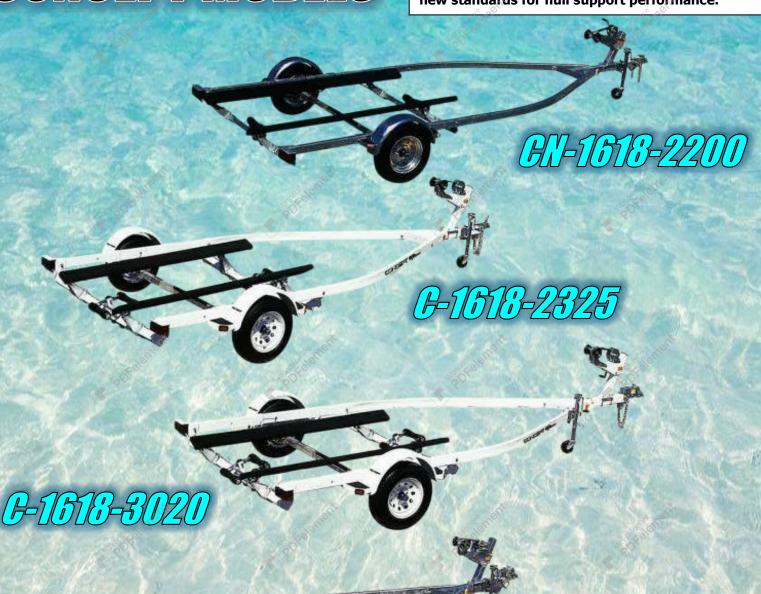

# LATER MODELS

Its tracks are low and wide. Its sleek silhouette commands more than a mere glance. With visible brawn and muscle, it takes a position of dominance.

CONCEPT MODELS

Recognizing the evolving demands of today's boating enthusiasts, the CARNAI "Concept" and Centerline Support System were developed to set new standards for hull support performance.

#### CONCEPT BUNK MODELS

| MODEL     | PAYLOAD   | TIRE SIZE          | WIDTH I.F.     | LENGTH   | WEIGHT                                                                                                                                                                                                                                                                                                                                                                                                                                                                                                                                                                                                                                                                                                                                                                                                                                                                                                                                                                                                                                                                                                                                                                                                                                                                                                                                                                                                                                                                                                                                                                                                                                                                                                                                                                                                                                                                                                                                                                                                                                                                                                                         |
|-----------|-----------|--------------------|----------------|----------|--------------------------------------------------------------------------------------------------------------------------------------------------------------------------------------------------------------------------------------------------------------------------------------------------------------------------------------------------------------------------------------------------------------------------------------------------------------------------------------------------------------------------------------------------------------------------------------------------------------------------------------------------------------------------------------------------------------------------------------------------------------------------------------------------------------------------------------------------------------------------------------------------------------------------------------------------------------------------------------------------------------------------------------------------------------------------------------------------------------------------------------------------------------------------------------------------------------------------------------------------------------------------------------------------------------------------------------------------------------------------------------------------------------------------------------------------------------------------------------------------------------------------------------------------------------------------------------------------------------------------------------------------------------------------------------------------------------------------------------------------------------------------------------------------------------------------------------------------------------------------------------------------------------------------------------------------------------------------------------------------------------------------------------------------------------------------------------------------------------------------------|
| CN 1618   | 1700      | ST175/80D13C       | 78/92          | 18.8'    | 491                                                                                                                                                                                                                                                                                                                                                                                                                                                                                                                                                                                                                                                                                                                                                                                                                                                                                                                                                                                                                                                                                                                                                                                                                                                                                                                                                                                                                                                                                                                                                                                                                                                                                                                                                                                                                                                                                                                                                                                                                                                                                                                            |
| CN 1618   | 2200      | ST175/80D13C       | 78/92          | 18.8'    | 514                                                                                                                                                                                                                                                                                                                                                                                                                                                                                                                                                                                                                                                                                                                                                                                                                                                                                                                                                                                                                                                                                                                                                                                                                                                                                                                                                                                                                                                                                                                                                                                                                                                                                                                                                                                                                                                                                                                                                                                                                                                                                                                            |
| CN 1618   | 2400      | ST175/80D13D       | 78/92          | 18.8'    | 530                                                                                                                                                                                                                                                                                                                                                                                                                                                                                                                                                                                                                                                                                                                                                                                                                                                                                                                                                                                                                                                                                                                                                                                                                                                                                                                                                                                                                                                                                                                                                                                                                                                                                                                                                                                                                                                                                                                                                                                                                                                                                                                            |
| CN 1618   | 3000      | ST215/75D14C       | 78/92          | 19.0'    | 707                                                                                                                                                                                                                                                                                                                                                                                                                                                                                                                                                                                                                                                                                                                                                                                                                                                                                                                                                                                                                                                                                                                                                                                                                                                                                                                                                                                                                                                                                                                                                                                                                                                                                                                                                                                                                                                                                                                                                                                                                                                                                                                            |
| C 1618    | 2325      | ST205/75D14C       | *              | 19.3'    | 698                                                                                                                                                                                                                                                                                                                                                                                                                                                                                                                                                                                                                                                                                                                                                                                                                                                                                                                                                                                                                                                                                                                                                                                                                                                                                                                                                                                                                                                                                                                                                                                                                                                                                                                                                                                                                                                                                                                                                                                                                                                                                                                            |
| C 1618    | 2800      | ST205/75D14C       | *              | 19.3'    | 708                                                                                                                                                                                                                                                                                                                                                                                                                                                                                                                                                                                                                                                                                                                                                                                                                                                                                                                                                                                                                                                                                                                                                                                                                                                                                                                                                                                                                                                                                                                                                                                                                                                                                                                                                                                                                                                                                                                                                                                                                                                                                                                            |
| C 1618    | 3020      | ST215/75D14C       | *              | 19.3     | 720                                                                                                                                                                                                                                                                                                                                                                                                                                                                                                                                                                                                                                                                                                                                                                                                                                                                                                                                                                                                                                                                                                                                                                                                                                                                                                                                                                                                                                                                                                                                                                                                                                                                                                                                                                                                                                                                                                                                                                                                                                                                                                                            |
| C 1618    | 3395      | ST225/75D15D       | 84/102         | 19.3'    | 742                                                                                                                                                                                                                                                                                                                                                                                                                                                                                                                                                                                                                                                                                                                                                                                                                                                                                                                                                                                                                                                                                                                                                                                                                                                                                                                                                                                                                                                                                                                                                                                                                                                                                                                                                                                                                                                                                                                                                                                                                                                                                                                            |
| C 1820    | 2900      | ST215/75D14C       | *              | 21.75'   | 790                                                                                                                                                                                                                                                                                                                                                                                                                                                                                                                                                                                                                                                                                                                                                                                                                                                                                                                                                                                                                                                                                                                                                                                                                                                                                                                                                                                                                                                                                                                                                                                                                                                                                                                                                                                                                                                                                                                                                                                                                                                                                                                            |
| C 1820    | 3800      | ST225/75D15D       | *              | 21.75'   | 1005                                                                                                                                                                                                                                                                                                                                                                                                                                                                                                                                                                                                                                                                                                                                                                                                                                                                                                                                                                                                                                                                                                                                                                                                                                                                                                                                                                                                                                                                                                                                                                                                                                                                                                                                                                                                                                                                                                                                                                                                                                                                                                                           |
| CT 1820   | 3500      | ST175/80D13C       | *              | 22.3'    | 981                                                                                                                                                                                                                                                                                                                                                                                                                                                                                                                                                                                                                                                                                                                                                                                                                                                                                                                                                                                                                                                                                                                                                                                                                                                                                                                                                                                                                                                                                                                                                                                                                                                                                                                                                                                                                                                                                                                                                                                                                                                                                                                            |
| CXT 1820  | 4000      | ST175/80D13C       | 84/102         | 22.3'    | 1104                                                                                                                                                                                                                                                                                                                                                                                                                                                                                                                                                                                                                                                                                                                                                                                                                                                                                                                                                                                                                                                                                                                                                                                                                                                                                                                                                                                                                                                                                                                                                                                                                                                                                                                                                                                                                                                                                                                                                                                                                                                                                                                           |
| CXT 1821  | 4400      | ST205/75D14C       | 82/102         | 23.3'    | 1110                                                                                                                                                                                                                                                                                                                                                                                                                                                                                                                                                                                                                                                                                                                                                                                                                                                                                                                                                                                                                                                                                                                                                                                                                                                                                                                                                                                                                                                                                                                                                                                                                                                                                                                                                                                                                                                                                                                                                                                                                                                                                                                           |
| CXT 1821  | 4800      | ST205/75D14C       | 82/102         | 23.3'    | 1130                                                                                                                                                                                                                                                                                                                                                                                                                                                                                                                                                                                                                                                                                                                                                                                                                                                                                                                                                                                                                                                                                                                                                                                                                                                                                                                                                                                                                                                                                                                                                                                                                                                                                                                                                                                                                                                                                                                                                                                                                                                                                                                           |
| CXT 2123  | 5400      | ST205/75D14C       | 82/102         | 25.0'    | 1375                                                                                                                                                                                                                                                                                                                                                                                                                                                                                                                                                                                                                                                                                                                                                                                                                                                                                                                                                                                                                                                                                                                                                                                                                                                                                                                                                                                                                                                                                                                                                                                                                                                                                                                                                                                                                                                                                                                                                                                                                                                                                                                           |
| CXT 2123  | 6000      | ST215/75D14C       | 82/102         | 25.0'    | 1388                                                                                                                                                                                                                                                                                                                                                                                                                                                                                                                                                                                                                                                                                                                                                                                                                                                                                                                                                                                                                                                                                                                                                                                                                                                                                                                                                                                                                                                                                                                                                                                                                                                                                                                                                                                                                                                                                                                                                                                                                                                                                                                           |
| CXT 2123  | 6800      | ST225/75D15D       | 82/102         | 25.0'    | 1586                                                                                                                                                                                                                                                                                                                                                                                                                                                                                                                                                                                                                                                                                                                                                                                                                                                                                                                                                                                                                                                                                                                                                                                                                                                                                                                                                                                                                                                                                                                                                                                                                                                                                                                                                                                                                                                                                                                                                                                                                                                                                                                           |
| CXT 2325  | 6800      | ST225/75D15D       | 82/102         | 28.0'    | 1718                                                                                                                                                                                                                                                                                                                                                                                                                                                                                                                                                                                                                                                                                                                                                                                                                                                                                                                                                                                                                                                                                                                                                                                                                                                                                                                                                                                                                                                                                                                                                                                                                                                                                                                                                                                                                                                                                                                                                                                                                                                                                                                           |
| CXT 2325  | 7800      | ST225/75D15D       | 82/102         | 28.0'    | 1820                                                                                                                                                                                                                                                                                                                                                                                                                                                                                                                                                                                                                                                                                                                                                                                                                                                                                                                                                                                                                                                                                                                                                                                                                                                                                                                                                                                                                                                                                                                                                                                                                                                                                                                                                                                                                                                                                                                                                                                                                                                                                                                           |
| CXT 2527  | 7800      | ST225/75D15D       | 82/102         | 29.75'   | 1842                                                                                                                                                                                                                                                                                                                                                                                                                                                                                                                                                                                                                                                                                                                                                                                                                                                                                                                                                                                                                                                                                                                                                                                                                                                                                                                                                                                                                                                                                                                                                                                                                                                                                                                                                                                                                                                                                                                                                                                                                                                                                                                           |
| CXT 2527  | 8800      | ST235/75D16E       | 82/102         | 29.75'   | 1842                                                                                                                                                                                                                                                                                                                                                                                                                                                                                                                                                                                                                                                                                                                                                                                                                                                                                                                                                                                                                                                                                                                                                                                                                                                                                                                                                                                                                                                                                                                                                                                                                                                                                                                                                                                                                                                                                                                                                                                                                                                                                                                           |
| CTB 2527  | 9100      | ST225/75D15D       | 82/102         | 30.0'    | 2150                                                                                                                                                                                                                                                                                                                                                                                                                                                                                                                                                                                                                                                                                                                                                                                                                                                                                                                                                                                                                                                                                                                                                                                                                                                                                                                                                                                                                                                                                                                                                                                                                                                                                                                                                                                                                                                                                                                                                                                                                                                                                                                           |
| CTB 2527  | 11000     | ST225/75D15D       | 82/102         | 30.0'    | 2374                                                                                                                                                                                                                                                                                                                                                                                                                                                                                                                                                                                                                                                                                                                                                                                                                                                                                                                                                                                                                                                                                                                                                                                                                                                                                                                                                                                                                                                                                                                                                                                                                                                                                                                                                                                                                                                                                                                                                                                                                                                                                                                           |
| CTB 2831  | 9000      | ST225/75D15D       | 82/102         | 33.0'    | 2248                                                                                                                                                                                                                                                                                                                                                                                                                                                                                                                                                                                                                                                                                                                                                                                                                                                                                                                                                                                                                                                                                                                                                                                                                                                                                                                                                                                                                                                                                                                                                                                                                                                                                                                                                                                                                                                                                                                                                                                                                                                                                                                           |
| CTB 2831  | 12000     | ST225/75D15D       | 82/102         | 33.0'    | 2735                                                                                                                                                                                                                                                                                                                                                                                                                                                                                                                                                                                                                                                                                                                                                                                                                                                                                                                                                                                                                                                                                                                                                                                                                                                                                                                                                                                                                                                                                                                                                                                                                                                                                                                                                                                                                                                                                                                                                                                                                                                                                                                           |
| 2 2 3 0 0 | AVAILABLE | WIDTHS: "W" FOR 80 | /96 OR "X" FOI | R 84/102 | TO THE OWNER OF THE OWNER OWNER OF THE OWNER OWN |