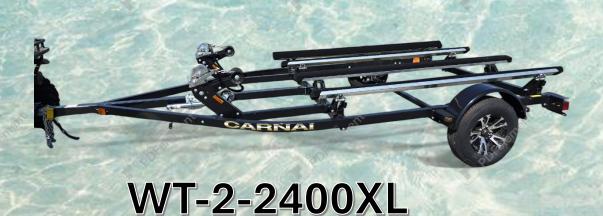

#### 

| MODEL        | PAYLOAD | TIRE SIZE    | WIDTH IF/OF |
|--------------|---------|--------------|-------------|
| WT-1-1200XL  | 1200    | 480 X 12B    | 46/61       |
| WT-2-2400XL  | 2400    | ST185/80D13D | 87/102      |
| SBS-12-2400  | 2400    | ST185/80D13C | 83/98       |
| SBS-14-2400  | 2400    | ST185/80D13C | 83/98       |
| SBST-16-2800 | 2800    | ST185/80D13C | 83/98       |