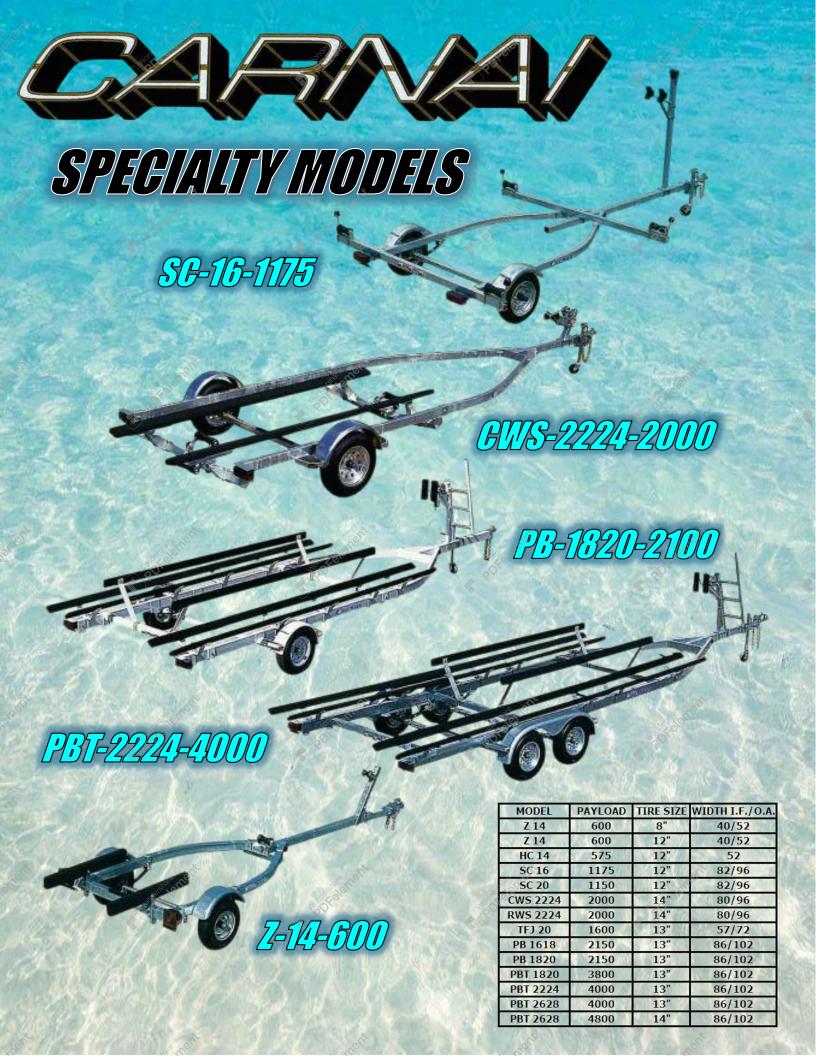

#### SPERIUTY MODELS

| MODEL    | PAYLOAD | TIRE SIZE    | WIDTH I.F. | LENGTH | WEIGHT |
|----------|---------|--------------|------------|--------|--------|
| Z 14     | 600     | 480 X 8B     | 40/52      | 14.0'  | 179    |
| Z 14     | 600     | 480 X 12B    | 40/52      | 14.0'  | 217    |
| HC 14    | 575     | 480 X 12B    | 52         | 14.0'  | 198    |
| SC 16    | 1175    | 480 X 12B    | 82/96      | 17.2'  | 380    |
| SC 20    | 1150    | 480 X 12B    | 82/96      | 20.5'  | 404    |
| CWS 2224 | 2000    | ST205/75D14B | 80/96      | 25.0'  | 735    |
| RWS 2224 | 2000    | ST205/75D14B | 80/96      | 25.0'  | 779    |
| TFJ 20   | 1600    | ST175/80D13C | 57/72      | 21.9'  | 421    |
| PB 1618  | 2150    | ST175/80D13D | 86/102     | 24.3'  | 870    |
| PB 1820  | 2150    | ST175/80D13D | 86/102     | 26.0'  | 965    |
| PBT 1820 | 3800    | ST175/80D13D | 86/102     | 26.0'  | 1163   |
| PBT 2224 | 4000    | ST175/80D13D | 86/102     | 30.0'  | 1281   |
| PBT 2628 | 4000    | ST175/80D13D | 86/102     | 34.0'  | 1339   |
| PBT 2628 | 4800    | ST205/75D14C | 86/102     | 34.0'  | 1378   |