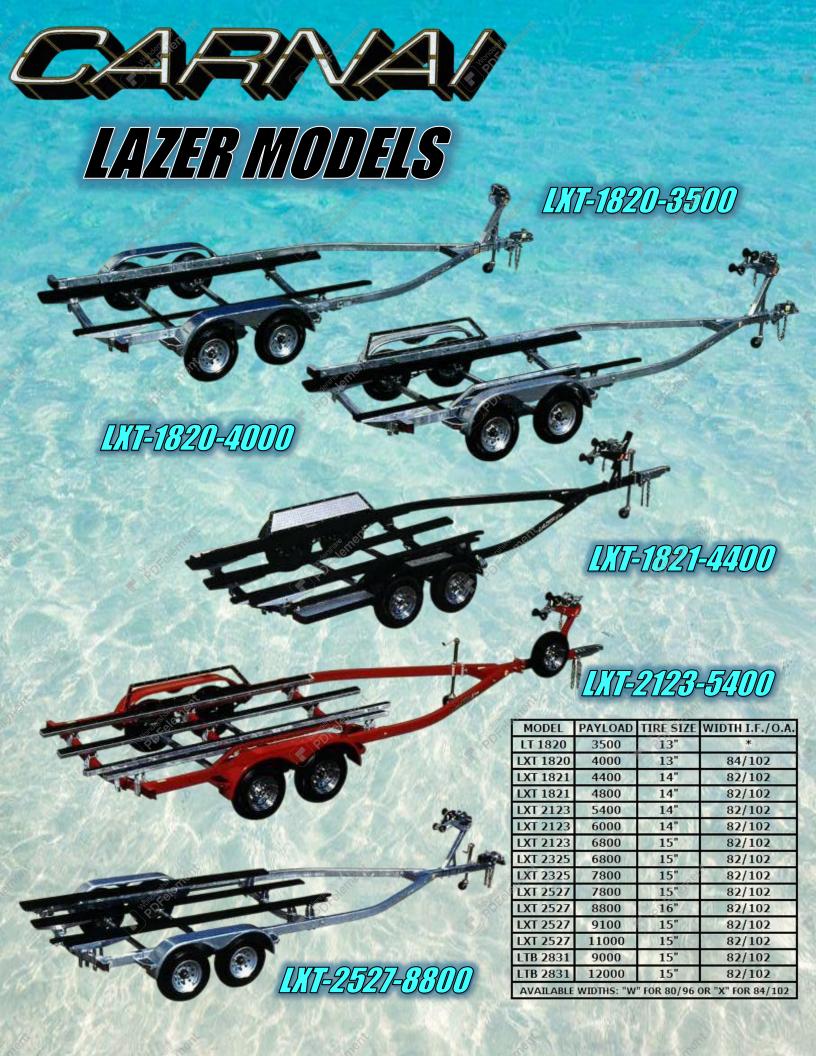

# LATER MODELS

Its tracks are low and wide. Its sleek silhouette commands more than a mere glance. With visible brawn and muscle, it takes a position of dominance.

CONCEPT MODELS

Recognizing the evolving demands of today's boating enthusiasts, the CARNAI "Concept" and Centerline Support System were developed to set new standards for hull support performance.

#### LIZER MODELS

| MODEL      | PAYLOAD                                           | TIRE SIZE    | WIDTH I.F. | LENGTH | WEIGHT |  |
|------------|---------------------------------------------------|--------------|------------|--------|--------|--|
| LN 1618    | 1700                                              | ST175/80D13C | 78/92      | 18.8'  | 491    |  |
| LN 1618    | 2200                                              | ST175/80D13C | 78/92      | 18.8'  | 514    |  |
| LN 1618    | 2400                                              | ST175/80D13D | 78/92      | 18.8'  | 530    |  |
| LN 1618    | 3000                                              | ST215/75D14C | 78/92      | 19.0'  | 707    |  |
| L 1618     | 2325                                              | ST205/75D14C | *          | 19.3'  | 698    |  |
| L 1618     | 2800                                              | ST205/75D14C | *          | 19.3'  | 708    |  |
| L 1618     | 3020                                              | ST215/75D14C | *          | 19.3'  | 720    |  |
| L 1618     | 3395                                              | ST225/75D15D | 84/102     | 19.3'  | 742    |  |
| L 1820     | 2900                                              | ST215/75D14C | *          | 21.75' | 790    |  |
| L 1820     | 3800                                              | ST225/75D15D | *          | 21.75' | 1005   |  |
| LT 1820    | 3500                                              | ST175/80D13C | *          | 22.3   | 987    |  |
| LXT 1820   | 4000                                              | ST175/80D13C | 84/102     | 22.3   | 1104   |  |
| LXT 1821   | 4400                                              | ST205/75D14C | 82/102     | 23.3'  | 1110   |  |
| LXT 1821   | 4800                                              | ST205/75D14C | 82/102     | 23.3'  | 1130   |  |
| LXT 2123   | 5400                                              | ST205/75D14C | 82/102     | 25.0'  | 1375   |  |
| LXT 2123   | 6000                                              | ST215/75D14C | 82/102     | 25.0'  | 1388   |  |
| LXT 2123   | 6800                                              | ST225/75D15D | 82/102     | 25.0'  | 1586   |  |
| LXT 2325   | 6800                                              | ST225/75D15D | 82/102     | 28.0'  | 1718   |  |
| LXT 2325   | 7800                                              | ST225/75D15D | 82/102     | 28.0'  | 1820   |  |
| LXT 2527   | 7800                                              | ST225/75D15D | 82/102     | 29.75' | 1842   |  |
| LXT 2527   | 8800                                              | ST235/75R16E | 82/102     | 29.75' | 1842   |  |
| LTB 2527   | 9100                                              | ST225/75D15D | 82/102     | 30.0'  | 2150   |  |
| LTB 2527   | 11000                                             | ST225/75D15D | 82/102     | 30.0'  | 2374   |  |
| LTB 2831   | 9000                                              | ST225/75D15D | 82/102     | 33.0'  | 2248   |  |
| LTB 2831   | 12000                                             | ST225/75D15D | 82/102     | 33.0'  | 2735   |  |
| Mark Jaban | AVAILABLE WIDTHS: "W" FOR 80/96 OR "X" FOR 84/102 |              |            |        |        |  |