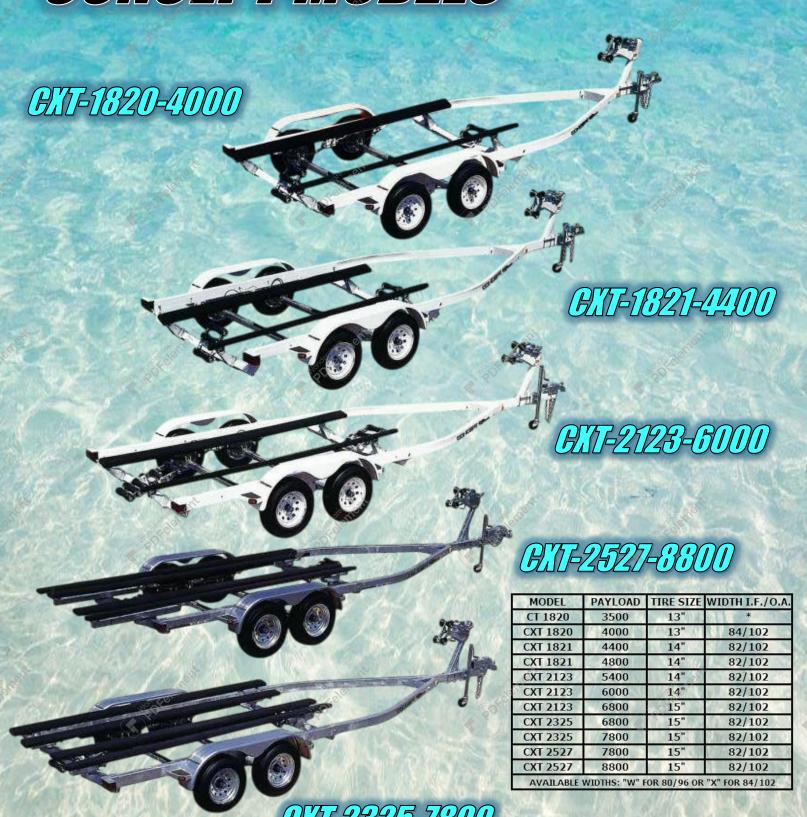

# LATER MODELS

Its tracks are low and wide. Its sleek silhouette commands more than a mere glance. With visible brawn and muscle, it takes a position of dominance.

CONCEPT MODELS

Recognizing the evolving demands of today's boating enthusiasts, the CARNAI "Concept" and Centerline Support System were developed to set new standards for hull support performance.

#### CONCEPT BUNK MODELS

| MODEL     | PAYLOAD   | TIRE SIZE          | WIDTH I.F.     | LENGTH   | WEIGHT                                                                                                                                                                                                                                                                                                                                                                                                                                                                                                                                                                                                                                                                                                                                                                                                                                                                                                                                                                                                                                                                                                                                                                                                                                                                                                                                                                                                                                                                                                                                                                                                                                                                                                                                                                                                                                                                                                                                                                                                                                                                                                                         |
|-----------|-----------|--------------------|----------------|----------|--------------------------------------------------------------------------------------------------------------------------------------------------------------------------------------------------------------------------------------------------------------------------------------------------------------------------------------------------------------------------------------------------------------------------------------------------------------------------------------------------------------------------------------------------------------------------------------------------------------------------------------------------------------------------------------------------------------------------------------------------------------------------------------------------------------------------------------------------------------------------------------------------------------------------------------------------------------------------------------------------------------------------------------------------------------------------------------------------------------------------------------------------------------------------------------------------------------------------------------------------------------------------------------------------------------------------------------------------------------------------------------------------------------------------------------------------------------------------------------------------------------------------------------------------------------------------------------------------------------------------------------------------------------------------------------------------------------------------------------------------------------------------------------------------------------------------------------------------------------------------------------------------------------------------------------------------------------------------------------------------------------------------------------------------------------------------------------------------------------------------------|
| CN 1618   | 1700      | ST175/80D13C       | 78/92          | 18.8'    | 491                                                                                                                                                                                                                                                                                                                                                                                                                                                                                                                                                                                                                                                                                                                                                                                                                                                                                                                                                                                                                                                                                                                                                                                                                                                                                                                                                                                                                                                                                                                                                                                                                                                                                                                                                                                                                                                                                                                                                                                                                                                                                                                            |
| CN 1618   | 2200      | ST175/80D13C       | 78/92          | 18.8'    | 514                                                                                                                                                                                                                                                                                                                                                                                                                                                                                                                                                                                                                                                                                                                                                                                                                                                                                                                                                                                                                                                                                                                                                                                                                                                                                                                                                                                                                                                                                                                                                                                                                                                                                                                                                                                                                                                                                                                                                                                                                                                                                                                            |
| CN 1618   | 2400      | ST175/80D13D       | 78/92          | 18.8'    | 530                                                                                                                                                                                                                                                                                                                                                                                                                                                                                                                                                                                                                                                                                                                                                                                                                                                                                                                                                                                                                                                                                                                                                                                                                                                                                                                                                                                                                                                                                                                                                                                                                                                                                                                                                                                                                                                                                                                                                                                                                                                                                                                            |
| CN 1618   | 3000      | ST215/75D14C       | 78/92          | 19.0'    | 707                                                                                                                                                                                                                                                                                                                                                                                                                                                                                                                                                                                                                                                                                                                                                                                                                                                                                                                                                                                                                                                                                                                                                                                                                                                                                                                                                                                                                                                                                                                                                                                                                                                                                                                                                                                                                                                                                                                                                                                                                                                                                                                            |
| C 1618    | 2325      | ST205/75D14C       | *              | 19.3'    | 698                                                                                                                                                                                                                                                                                                                                                                                                                                                                                                                                                                                                                                                                                                                                                                                                                                                                                                                                                                                                                                                                                                                                                                                                                                                                                                                                                                                                                                                                                                                                                                                                                                                                                                                                                                                                                                                                                                                                                                                                                                                                                                                            |
| C 1618    | 2800      | ST205/75D14C       | *              | 19.3'    | 708                                                                                                                                                                                                                                                                                                                                                                                                                                                                                                                                                                                                                                                                                                                                                                                                                                                                                                                                                                                                                                                                                                                                                                                                                                                                                                                                                                                                                                                                                                                                                                                                                                                                                                                                                                                                                                                                                                                                                                                                                                                                                                                            |
| C 1618    | 3020      | ST215/75D14C       | *              | 19.3     | 720                                                                                                                                                                                                                                                                                                                                                                                                                                                                                                                                                                                                                                                                                                                                                                                                                                                                                                                                                                                                                                                                                                                                                                                                                                                                                                                                                                                                                                                                                                                                                                                                                                                                                                                                                                                                                                                                                                                                                                                                                                                                                                                            |
| C 1618    | 3395      | ST225/75D15D       | 84/102         | 19.3'    | 742                                                                                                                                                                                                                                                                                                                                                                                                                                                                                                                                                                                                                                                                                                                                                                                                                                                                                                                                                                                                                                                                                                                                                                                                                                                                                                                                                                                                                                                                                                                                                                                                                                                                                                                                                                                                                                                                                                                                                                                                                                                                                                                            |
| C 1820    | 2900      | ST215/75D14C       | *              | 21.75'   | 790                                                                                                                                                                                                                                                                                                                                                                                                                                                                                                                                                                                                                                                                                                                                                                                                                                                                                                                                                                                                                                                                                                                                                                                                                                                                                                                                                                                                                                                                                                                                                                                                                                                                                                                                                                                                                                                                                                                                                                                                                                                                                                                            |
| C 1820    | 3800      | ST225/75D15D       | *              | 21.75'   | 1005                                                                                                                                                                                                                                                                                                                                                                                                                                                                                                                                                                                                                                                                                                                                                                                                                                                                                                                                                                                                                                                                                                                                                                                                                                                                                                                                                                                                                                                                                                                                                                                                                                                                                                                                                                                                                                                                                                                                                                                                                                                                                                                           |
| CT 1820   | 3500      | ST175/80D13C       | *              | 22.3'    | 981                                                                                                                                                                                                                                                                                                                                                                                                                                                                                                                                                                                                                                                                                                                                                                                                                                                                                                                                                                                                                                                                                                                                                                                                                                                                                                                                                                                                                                                                                                                                                                                                                                                                                                                                                                                                                                                                                                                                                                                                                                                                                                                            |
| CXT 1820  | 4000      | ST175/80D13C       | 84/102         | 22.3'    | 1104                                                                                                                                                                                                                                                                                                                                                                                                                                                                                                                                                                                                                                                                                                                                                                                                                                                                                                                                                                                                                                                                                                                                                                                                                                                                                                                                                                                                                                                                                                                                                                                                                                                                                                                                                                                                                                                                                                                                                                                                                                                                                                                           |
| CXT 1821  | 4400      | ST205/75D14C       | 82/102         | 23.3'    | 1110                                                                                                                                                                                                                                                                                                                                                                                                                                                                                                                                                                                                                                                                                                                                                                                                                                                                                                                                                                                                                                                                                                                                                                                                                                                                                                                                                                                                                                                                                                                                                                                                                                                                                                                                                                                                                                                                                                                                                                                                                                                                                                                           |
| CXT 1821  | 4800      | ST205/75D14C       | 82/102         | 23.3'    | 1130                                                                                                                                                                                                                                                                                                                                                                                                                                                                                                                                                                                                                                                                                                                                                                                                                                                                                                                                                                                                                                                                                                                                                                                                                                                                                                                                                                                                                                                                                                                                                                                                                                                                                                                                                                                                                                                                                                                                                                                                                                                                                                                           |
| CXT 2123  | 5400      | ST205/75D14C       | 82/102         | 25.0'    | 1375                                                                                                                                                                                                                                                                                                                                                                                                                                                                                                                                                                                                                                                                                                                                                                                                                                                                                                                                                                                                                                                                                                                                                                                                                                                                                                                                                                                                                                                                                                                                                                                                                                                                                                                                                                                                                                                                                                                                                                                                                                                                                                                           |
| CXT 2123  | 6000      | ST215/75D14C       | 82/102         | 25.0'    | 1388                                                                                                                                                                                                                                                                                                                                                                                                                                                                                                                                                                                                                                                                                                                                                                                                                                                                                                                                                                                                                                                                                                                                                                                                                                                                                                                                                                                                                                                                                                                                                                                                                                                                                                                                                                                                                                                                                                                                                                                                                                                                                                                           |
| CXT 2123  | 6800      | ST225/75D15D       | 82/102         | 25.0'    | 1586                                                                                                                                                                                                                                                                                                                                                                                                                                                                                                                                                                                                                                                                                                                                                                                                                                                                                                                                                                                                                                                                                                                                                                                                                                                                                                                                                                                                                                                                                                                                                                                                                                                                                                                                                                                                                                                                                                                                                                                                                                                                                                                           |
| CXT 2325  | 6800      | ST225/75D15D       | 82/102         | 28.0'    | 1718                                                                                                                                                                                                                                                                                                                                                                                                                                                                                                                                                                                                                                                                                                                                                                                                                                                                                                                                                                                                                                                                                                                                                                                                                                                                                                                                                                                                                                                                                                                                                                                                                                                                                                                                                                                                                                                                                                                                                                                                                                                                                                                           |
| CXT 2325  | 7800      | ST225/75D15D       | 82/102         | 28.0'    | 1820                                                                                                                                                                                                                                                                                                                                                                                                                                                                                                                                                                                                                                                                                                                                                                                                                                                                                                                                                                                                                                                                                                                                                                                                                                                                                                                                                                                                                                                                                                                                                                                                                                                                                                                                                                                                                                                                                                                                                                                                                                                                                                                           |
| CXT 2527  | 7800      | ST225/75D15D       | 82/102         | 29.75'   | 1842                                                                                                                                                                                                                                                                                                                                                                                                                                                                                                                                                                                                                                                                                                                                                                                                                                                                                                                                                                                                                                                                                                                                                                                                                                                                                                                                                                                                                                                                                                                                                                                                                                                                                                                                                                                                                                                                                                                                                                                                                                                                                                                           |
| CXT 2527  | 8800      | ST235/75D16E       | 82/102         | 29.75'   | 1842                                                                                                                                                                                                                                                                                                                                                                                                                                                                                                                                                                                                                                                                                                                                                                                                                                                                                                                                                                                                                                                                                                                                                                                                                                                                                                                                                                                                                                                                                                                                                                                                                                                                                                                                                                                                                                                                                                                                                                                                                                                                                                                           |
| CTB 2527  | 9100      | ST225/75D15D       | 82/102         | 30.0'    | 2150                                                                                                                                                                                                                                                                                                                                                                                                                                                                                                                                                                                                                                                                                                                                                                                                                                                                                                                                                                                                                                                                                                                                                                                                                                                                                                                                                                                                                                                                                                                                                                                                                                                                                                                                                                                                                                                                                                                                                                                                                                                                                                                           |
| CTB 2527  | 11000     | ST225/75D15D       | 82/102         | 30.0'    | 2374                                                                                                                                                                                                                                                                                                                                                                                                                                                                                                                                                                                                                                                                                                                                                                                                                                                                                                                                                                                                                                                                                                                                                                                                                                                                                                                                                                                                                                                                                                                                                                                                                                                                                                                                                                                                                                                                                                                                                                                                                                                                                                                           |
| CTB 2831  | 9000      | ST225/75D15D       | 82/102         | 33.0'    | 2248                                                                                                                                                                                                                                                                                                                                                                                                                                                                                                                                                                                                                                                                                                                                                                                                                                                                                                                                                                                                                                                                                                                                                                                                                                                                                                                                                                                                                                                                                                                                                                                                                                                                                                                                                                                                                                                                                                                                                                                                                                                                                                                           |
| CTB 2831  | 12000     | ST225/75D15D       | 82/102         | 33.0'    | 2735                                                                                                                                                                                                                                                                                                                                                                                                                                                                                                                                                                                                                                                                                                                                                                                                                                                                                                                                                                                                                                                                                                                                                                                                                                                                                                                                                                                                                                                                                                                                                                                                                                                                                                                                                                                                                                                                                                                                                                                                                                                                                                                           |
| 2 2 3 0 0 | AVAILABLE | WIDTHS: "W" FOR 80 | /96 OR "X" FOI | R 84/102 | TO THE OWNER OF THE OWNER OWNER OF THE OWNER OWN |