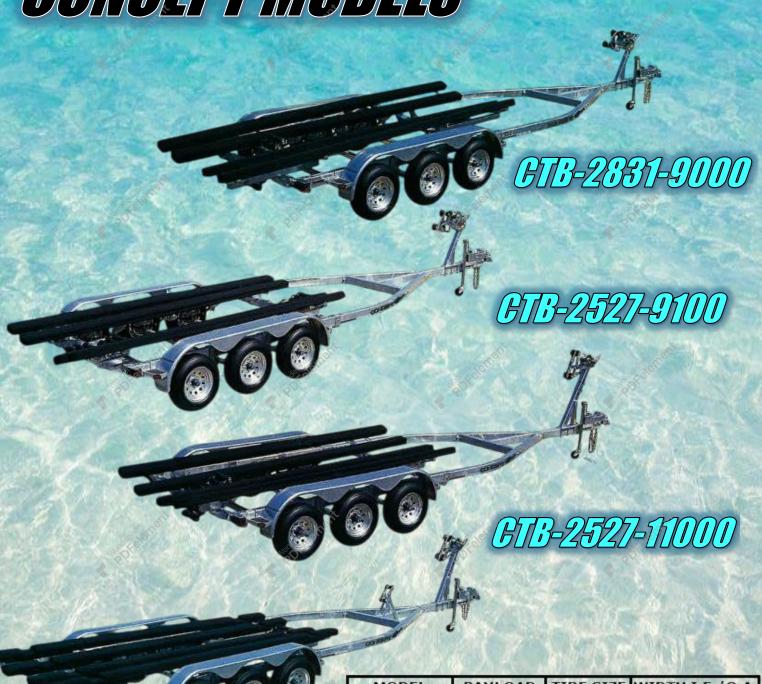

# LATER MODELS

Its tracks are low and wide. Its sleek silhouette commands more than a mere glance. With visible brawn and muscle, it takes a position of dominance.

CONCEPT MODELS

Recognizing the evolving demands of today's boating enthusiasts, the CARNAI "Concept" and Centerline Support System were developed to set new standards for hull support performance.

GTB-2831-12000

| MODEL    | PAYLOAD | TIRE SIZE | WIDTH I.F./O.A. |
|----------|---------|-----------|-----------------|
| CTB 2527 | 9100    | 15"       | 82/102          |
| CTB 2527 | 11000   | 15"       | 82/102          |
| CTB 2831 | 9000    | 15"       | 82/102          |
| CTB 2831 | 12000   | 15"       | 82/102          |