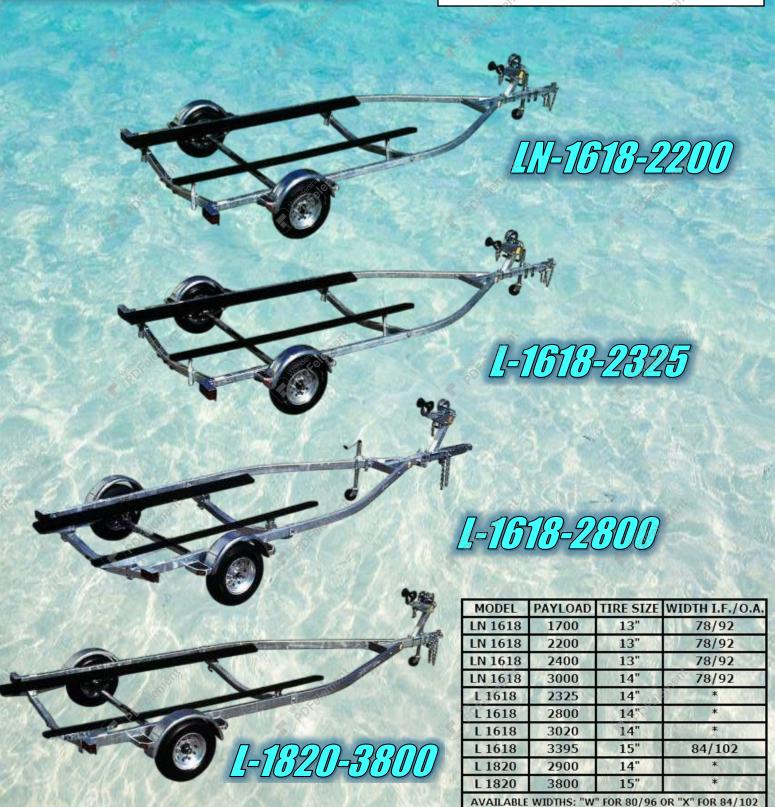

*G-1820-3800* 

| 1700<br>2200 | 13"                                                  | 78/92                                                                |
|--------------|------------------------------------------------------|----------------------------------------------------------------------|
| 2200         | 400                                                  |                                                                      |
|              | 13"                                                  | 78/92                                                                |
| 2400         | 13"                                                  | 78/92                                                                |
| 3000         | 14"                                                  | 78/92                                                                |
| 2325         | 14"                                                  | *                                                                    |
| 2800         | 14"                                                  | *                                                                    |
| 3020         | 14"                                                  | *                                                                    |
| 3395         | 15"                                                  | 84/102                                                               |
| 2900         | 14"                                                  | *                                                                    |
| 3800         | 15"                                                  | *                                                                    |
|              | 3000<br>2325<br>2800<br>3020<br>3395<br>2900<br>3800 | 3000 14"<br>2325 14"<br>2800 14"<br>3020 14"<br>3395 15"<br>2900 14" |