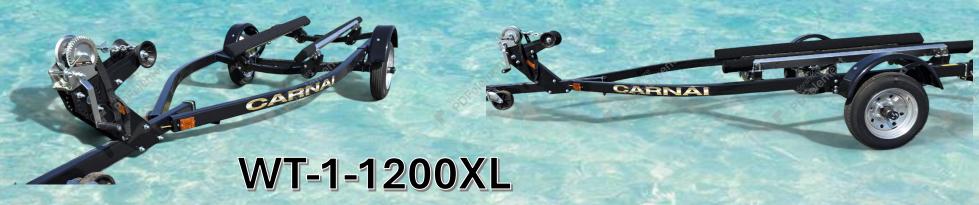

#### 

| MODEL        | PAYLOAD | TIRE SIZE    | WIDTH IF/OF |
|--------------|---------|--------------|-------------|
| WT-1-1200XL  | 1200    | 480 X 12B    | 46/61       |
| WT-2-2400XL  | 2400    | ST185/80D13D | 87/102      |
| SBS-12-2400  | 2400    | ST185/80D13C | 83/98       |
| SBS-14-2400  | 2400    | ST185/80D13C | 83/98       |
| SBST-16-2800 | 2800    | ST185/80D13C | 83/98       |