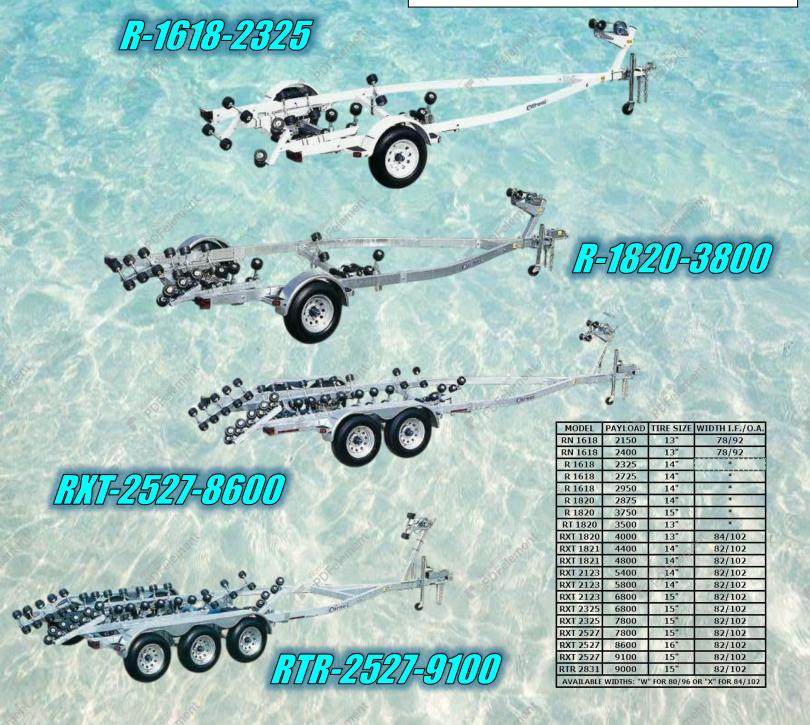

## BOLLES MODELS

In keeping with the CARNAI legacy of unparalleled boat trailer innovation, we proudly introduce our All-Roller Models, featuring the revolutionary Roller Chine Support System. This system, built upon the proven advantage of center keel roll support, ensures effortless launching and loading for boats from 16' to 29' with payloads ranging from 2150 lbs. to 9100 lbs. Experience the pinnacle of boating convenience with CARNAI All-Roller trailers.

#### ROLLER MODELS

| MODEL    | PAYLOAD                                           | TIRE SIZE    | WIDTH I.F. | LENGTH | WEIGHT |  |
|----------|---------------------------------------------------|--------------|------------|--------|--------|--|
| RN 1618  | 2150                                              | ST175/80D13C | 78/92      | 18.8'  | 520    |  |
| RN 1618  | 2400                                              | ST175/80D13D | 78/92      | 18.8'  | 542    |  |
| R 1618   | 2325                                              | ST205/75D14C | *          | 19.3'  | 788    |  |
| R 1618   | 2725                                              | ST205/75D14C | *          | 19.3'  | 801    |  |
| R 1618   | 2950                                              | ST215/75D14C | *          | 19.3'  | 808    |  |
| R 1820   | 2875                                              | ST215/75D14C | *          | 21.75' | 873    |  |
| R 1820   | 3750                                              | ST225/75D15D | *          | 21.75' | 1010   |  |
| RT 1820  | 3500                                              | ST175/80D13C | * 6        | 22.3'  | 1088   |  |
| RXT 1820 | 4000                                              | ST175/80D13C | 84/102     | 22.3'  | 1166   |  |
| RXT 1821 | 4400                                              | ST205/75D14C | 82/102     | 23.3'  | 1240   |  |
| RXT 1821 | 4800                                              | ST205/75D14C | 82/102     | 23.3'  | 1368   |  |
| RXT 2123 | 5400                                              | ST205/75D14C | 82/102     | 25.0'  | 1626   |  |
| RXT 2123 | 5800                                              | ST215/75D14C | 82/102     | 25.0'  | 1644   |  |
| RXT 2123 | 6800                                              | ST225/75D15D | 82/102     | 25.0'  | 1758   |  |
| RXT 2325 | 6800                                              | ST225/75D15D | 82/102     | 28.0'  | 1813   |  |
| RXT 2325 | 7800                                              | ST225/75D15D | 82/102     | 28.0'  | 1841   |  |
| RXT 2527 | 7800                                              | ST225/75D15D | 82/102     | 29.75' | 1946   |  |
| RXT 2527 | 8600                                              | 235/75R 16E  | 82/102     | 29.75' | 2034   |  |
| RTR 2527 | 9100                                              | ST225/75D15D | 82/102     | 30.0'  | 2282   |  |
| RTR 2831 | 9000                                              | ST225/75D15D | 82/102     | 30.0'  | 2470   |  |
| 8        | AVAILABLE WIDTHS: "W" FOR 80/96 OR "X" FOR 84/102 |              |            |        |        |  |